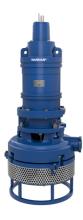

# Warman® Submersible Pumps

Warman® SHW and SJG submersible slurry pumps provide solutions for plant sumps and tailings removal.