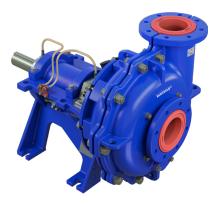

### Warman® WGR® Slurry Pumps

The WGR® slurry pump is designed for slurry handling duties in sand and aggregate applications. It features fully replaceable liners that are manufactured from abrasion-resistant Linatex® premium rubber.