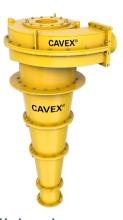

# Cavex® Hydrocyclones

The innovative Cavex® hydrocyclone design provides excellent classification efficiency and hydraulic capacity.