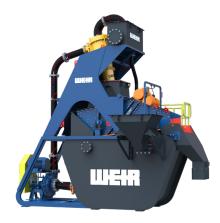

# **Heavy Duty Horizontal Pumps**

Our heavy duty horizontal pumps including the Warman® AH® and WBH® pump range are designed to perform continuous pumping of abrasive slurries in many applications.