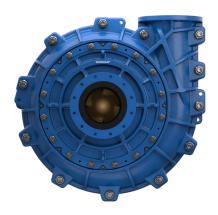

# **Heavy Duty Horizontal Pumps**

Our heavy duty horizontal pumps including the Warman® AH® and WBH® pump range are designed to perform continuous pumping of abrasive slurries in many applications.