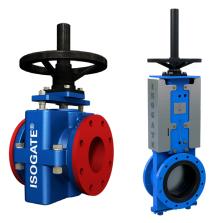

#### Isogate® Pinch and Knife Gate Valves

Isogate® slurry valves are the proven choice for highly abrasive slurry applications. They offer unique designs developed for ease of maintenance and low overall ownership costs.