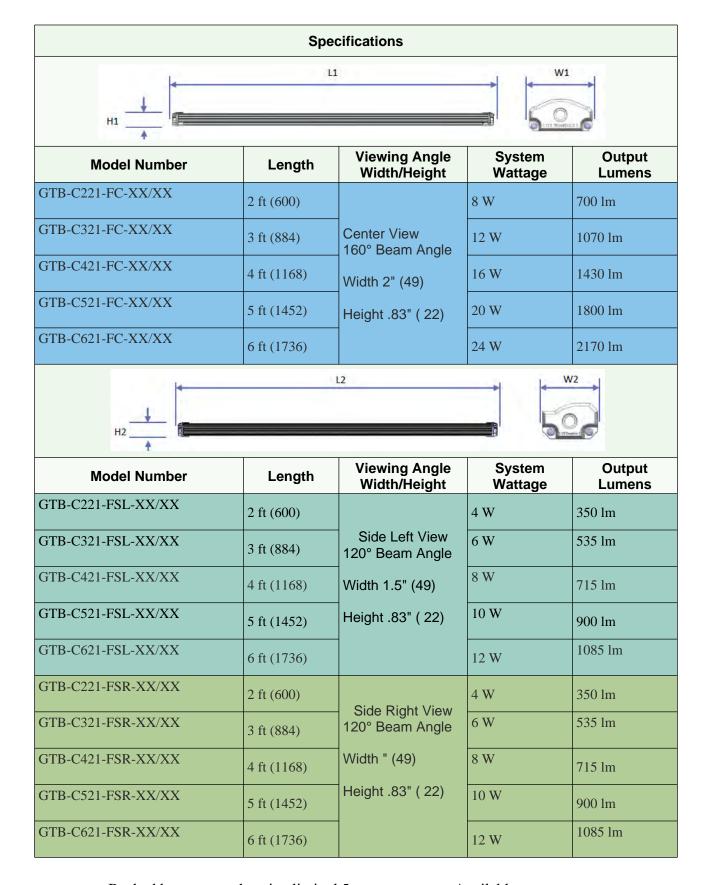

#### **KEY FEATURES**

- Easy installation
- Retrofit kits include all mounting and wiring hardware
- Light bars mount in place of existing fluorescent tube/fixture
- Plug and play wire harnesses
- available in warm and cool color temperatures. 3000 k, 4000 k (standard), 5000 k
- IP 65 rating for easy cleaning
- Available in 2',3',4',5',6' lengths