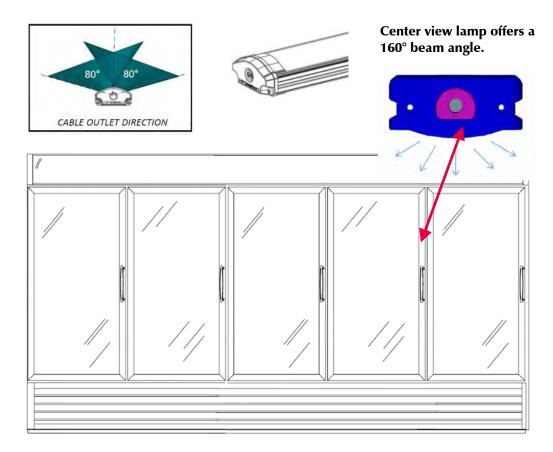

Refrigeration &
Freezer LED Lighting
Retrofit Conversion
Systems







# **Cold Storage Light Bar**



Side view lamp offers a 120° beam angle.





## **Mounting**



Simple installation using a supplied mounting bracket suitable for fixed flat surfaces the mullion behind the doors bracket for a tight install. Both mounting brackets connect with a stainless steel self mounting screw.



#### **INTRODUCTION**

GT BiomeScilt Light LED Refrigerated Display Case Lighting System is designed to replace traditional fluorescent lamps in both low and medium temperature display cases.

It is energy efficient, durable impact resistant and is rated 50,000 hours of virtually maintenance free service.

#### **KEY FEATURES**

- Easy installation
- Retrofit kits include all mounting and wiring hardware
- Light bars mount in place of existing fluorescent tube/fixture
- Plug and play wire harnesses
- avai