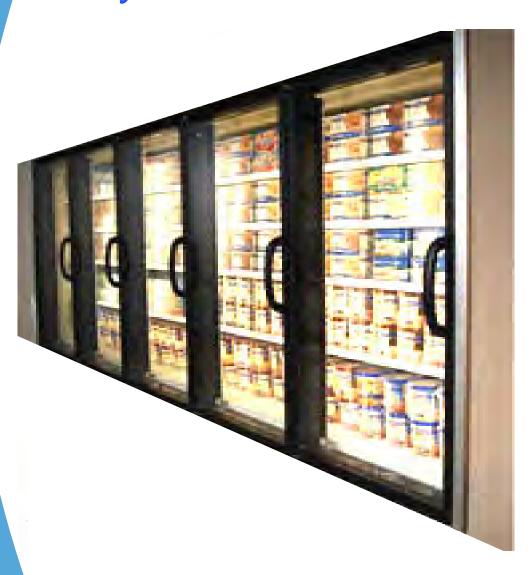

#### **INTRODUCTION**

GT BiomeScilt Light LED Refrigerated Display Case Lighting System is designed to replace traditional fluorescent lamps in both low and medium temperature display cases.

It is energy efficient, durable impact resistant and is rated 50,000 hours of virtually maintenance free service.

#### **APPLICATIONS**

- Reach-in coolers/freezers
- Walk-in coolers/freezers
- Industrial freezers
- Medical freezers
- Walk in boxes
- Wash down Areas
- Meat cases
- Deli cases
- Dairy cases
- Non refrigerated cases
- Under shelf lighting
- Damp location lighting
- Ice cream dipping boxes
- Beverage coolers