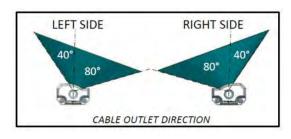

Refrigeration &
Freezer LED Lighting
Retrofit Conversion
Systems







# **Cold Storage Light Bar**



Side view lamp offers a 120° beam angle.





## **Mounting**



Simple installation using a supplied mounting bracket suitable for fixed flat surfaces the mullion behind the doors bracket for a tight install. Both mounting brackets connect with a stainless steel self mounting screw.



#### **INTRODUCTION**

GT BiomeScilt Light LED Refrigerated Display Case Lighting System is designed to replace traditional fluorescent lamps in both low and medium temperature display cases.

It is energy efficient, durable impact resistant and is rated 50,000 hours of virtually maintenance free service.

#### **KEY FEATURES**

- Easy installation
- Retrofit kits include all mounting and wiring hardware
- Light bars mount in place of existing fluorescent tube/fixture
- Plug and play wire harnesses
- available in warm and cool color temperatures. 300