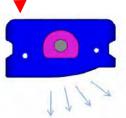

Refrigeration &
Freezer LED Lighting
Retrofit Conversion
Systems







# **Cold Storage Light Bar**



Side view lamp offers a 120° beam angle.





## **Mounting**



Simple installation using a supplied mounting bracket suitable for fixed flat surfaces the mullion behind the doors bracket for a tight install. Both mounting brackets connect with a stainless steel self mounting screw.



#### **INTRODUCTION**

GT BiomeScilt Light LED Refrigerated Display Case Lighting System is designed to replace traditional fluorescent lamps in both low and medium temperature display cases.

It is energy efficient, durable impact resistant and is rated 50,000 hours of virtually maintenance free service.

#### **KEY FEATURES**

- Easy installation
- Retrofit kits include all mounting and wiring hardware
- Light bars mount in place of existing fluorescent tube/fixture
- Plug and play wire harnesses
- available in warm and cool color temperatures. 3