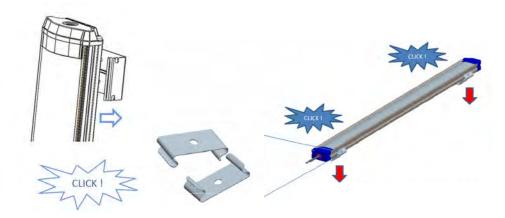

## **Mounting**

Simple installation using a supplied mounting bracket suitable for fixed flat surfaces the mullion behind the doors bracket for a tight install. Both mounting brackets connect with a stainless steel self mounting screw.