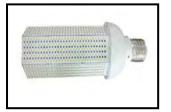

# **Cold Storage Light Bar**

Side view lamp offers a 120° beam angle.

## **Mounting**

Simple installation using a supplied mounting bracket suitable for fixed flat surfaces the mullion behind the doors bracket for a tight install. Both mounting brackets connect with a stainless steel self mounting screw.